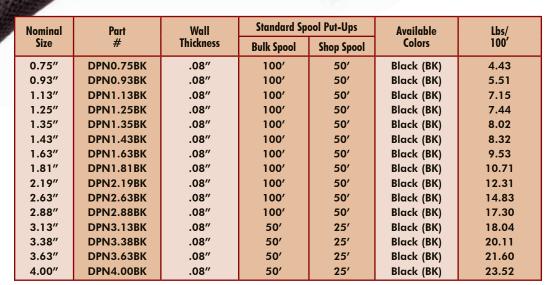

## Most Advanced Hose Protection Solution

DURA FLEX PROFESSIONAL (DP) provides tough hose protection two ways. First, per the ISO 6945 spec, DP's unique 80 mil thick tubular weave design will withstand up to 13,000 abrasion cycles without wearing through the fabric at any location.

Additionally, the exceptionally smooth inner wall provides easy installation and minimizes any internal abrasion problems. The tightly woven Nylon construction is extremely flexible and resists chemical and ultraviolet degradation.

Dura-Flex Professional cuts with a scissor, installs quickly and easily.

DP is perfect for industrial and construction applications where adequate protection is needed.

- Heavy Duty, 80 Mil Wall Thickness
- ISO 6945 Certified
- Professional Grade Construction
- Smooth Inner Wall Prevents Internal Abrasion Damage
- Nylon Construction Resists UV, Salt, Chemicals, Vermin, and Rot