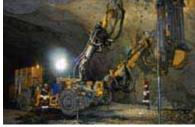

Techflex Dura Flex products add increased safety in confined spaces such as mines.

Whatever your hose or application, DP will provide an extra level of protection from cuts, abrasion and UV damage.

ISO 6945