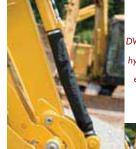

- Tightly Woven Ballistic Nylon Construction
- Heavy Duty, Oversize Hook & Loop Closure
- Repels Liquids
- Easy Retro Fit Installation

DW is perfect for protecting hydraulic pistons in harsh environments.