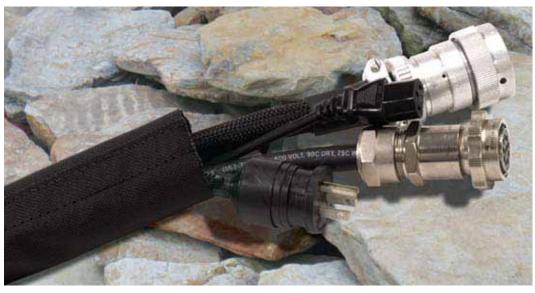

## Harsh Environment Protection with Easy On, Easy Off Hook & Loop Closure

DURA WRAP (DW) is the answer to organizing and controlling wires, cables and hoses that are subjected to constant and extreme use. The flexible sleeve is made from tightly woven ballistic Nylon with an aggressive, industrial strength hook and loop closure. DURA WRAP is used on wires to keep them together, on hoses and cables to prevent abrasion damage or on chains to keep them from ruining expensive finished surfaces.

Dura Wrap reduces expensive downtime thanks to it's easy retro fit installation. No disassembly required.

DW is extremely flexible and easy to install over single or multiple hoses. In the event of a hose rupture, the high strength sleeving helps prevent high pressure fluid from becoming a danger to equipment operators and other personnel.