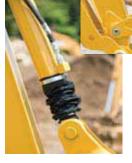

- Tightly Woven Ballistic Nylon Construction
- Heavy Duty, Oversize Hook & Loop Closure
- Repels Liquids
- Easy Retro Fit Installation

DW is perfect for protecting hydraulic pistons in harsh environments.