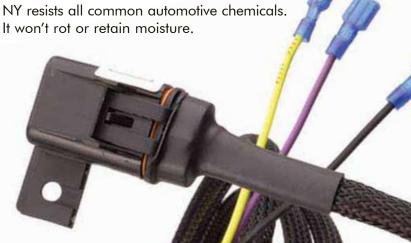

NY's qualities of toughness and ease of installation make it the choice of auto manufacturers for protecting and managing cables and wire

NY is braided from 12 mil Nylon 6-6 Polyamide monofilament. The tight braid construction covers fully and provides excellent surface abrasion resistance for assemblies exposed to excessive wear. The smooth nylon fibers and tight construction also reduce abrasion damage caused by hoses and harnesses rubbing against the inside wall of the sleeving.