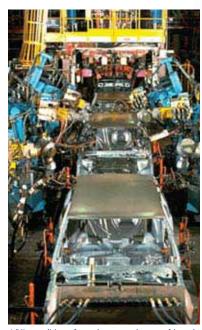

NY's qualities of toughness and ease of installation make it the choice of auto manufacturers for protecting and managing cables and wire

## Reliability Recognized Around the World

NYLON MONO (NY) is commonly used in the automotive industry to protect hoses and wire harnesses from excessive wear. NY's tough characteristics can increase hose life up to 300%. This lengthened life span is recognized in terms of reduced maintenance, a professional, attractive and durable appearance and greater customer satisfaction. With the additional protection that NY provides, it pays for itself throughout the life of your product.